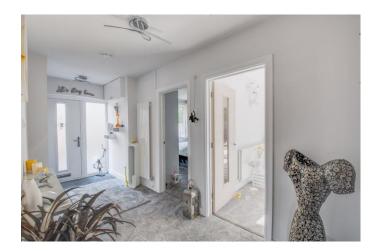

The attractive property is approached via a generous block paved driveway for parking multiple cars, access to a garage and a pathway leading round to the composite front door.

Once inside the welcoming interior briefly comprises: Entrance hall, bright and spacious lounge with remote operated gas fireplace and large bi-fold doors leading out to the rear garden, stylish fitted kitchen/diner having a range of fitted wall and base units, integrated oven with gas hob over, dishwasher, and an integral door through to the garage which has fitted power sockets, lighting and plumbing for a washing machine. To complete the layout is a double bedroom one with fitted wardrobes and built in dresser units, and a dual aspect double bedroom two which is currently being used as a dining room.

### **Details:**

**Entrance Hall** 

Lounge 11'5" x 13'1" (3.48m x 4m)

**Kitchen/Diner** 13'4" x 11'11" (4.06m x 3.63m) Both max

**Bedroom One** 11'5" x 10' (3.48m x 3.05m)

Dining Room/Bedroom Two  $13'4" \times 11'5" (4.06m \times 3.48m)$  Both max