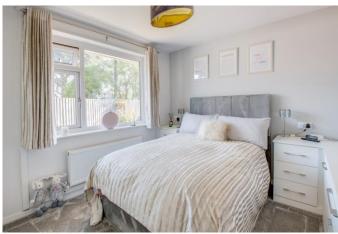

The attractive property is approached via a generous block paved driveway for parking multiple cars, access to a garage and a pathway leading round to the composite front door.

Once inside the welcoming interior briefly comprises: Entrance hall, bright and spacious lounge with remote operated gas fireplace and large bi-fold doors leading out to the rear garden, stylish fitted kitchen/diner having a range of fitted wall and base units, integrated oven with gas hob over, dishwasher, and an integral door through to the garage which has fitted power sockets, lighting and plumbing for a washing machine. To complete the layout is a double bedroom one with fitted wardrobes and built in dresser units, and a dual aspect double bedroom two which is currently being used as a dining room.

### **Details:**

**Entrance Hall** 

Lounge 11'5" x 13'1" (3.48m x 4m)

**Kitchen/Diner** 13'4" x 11'11" (4.06m x 3.63m) Both max

**Bedroom One** 11'5" x 10' (3.48m x 3.05m)

Dining Room/Bedroom Two  $13'4" \times 11'5" (4.06m \times 3.48m)$  Both max