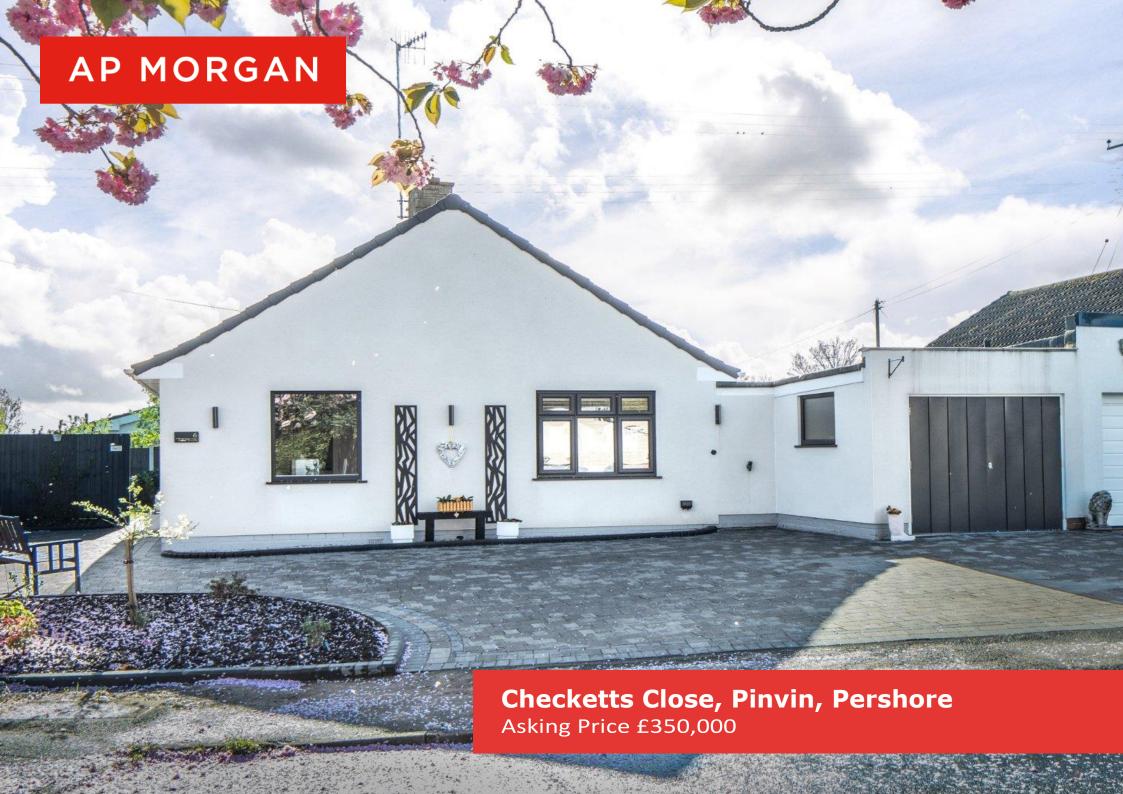

### **Description:**

A stunning example of a two double bedroom, link-detached bungalow, which has been extensively refurbished by the current owner. The property occupies a well-regarded cul-de-sac location within the popular village location of Pinvin on the outskirts of Worcester.

The attractive property is approached via a generous block paved driveway for parking multiple cars, access to a garage and a pathway leading round to the composite front door.

Once inside the welcoming interior briefly comprises: Entrance hall, bright and spacious lounge with remote operated gas fireplace and large bi-fold doors leading out to the rear garden, stylish fitted kitchen/diner having a range of fitted wall and base units, integrated oven with gas hob over, dishwasher, and an integral door through to the garage which has fitted power sockets, lighting and plumbing for a washing machine. To complete the layout is a double bedroom one with fitted wardrobes and built in dresser units, and a dual aspect double bedroom two which is currently being used as a dining room.

Moving outside the property enjoys a beautifully maintained, sunny aspect rear garden laid to an initial paved patio seating area to lawn with planted beds, greenhouse, and a side access gate to the frontage.