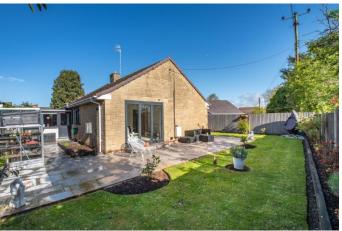

### **Description:**

A stunning example of a two double bedroom, link-detached bungalow, which has been extensively refurbished by the current owner. The property occupies a well-regarded cul-de-sac location within the popular village location of Pinvin on the outskirts of Worcester.

The attractive property is approached via a generous block paved driveway for parking multiple cars, access to a garage and a pathway leading round to the composite front door.

Once inside the welcoming interior briefly comprises: Entrance hall, bright and spacious lounge with remote operated gas fireplace and large bi-fold doors leading out to the rear garden, stylish fitted kitchen/diner having a range of fitted wall and base units, integrated oven with gas hob over, dishwasher, and an integral door through to the garage which has fitted power sockets, lighting and plumbing for a washing machine. To complete the layout is a double bedroom one with fitted wardrobes and built in dresser units, and a dual aspect double bedroom two which is currently being used as a dining room.

Moving outside the property enjoys a beautifully maintained, sunny aspect rear garden laid to an initial paved patio seating area to lawn with planted beds, greenhouse, and a side access gate to the frontage.

The property further benefits from having had a full re-wire, new glazing and boiler, replaced guttering and fascias, and a part boarded loft space with pull down ladder and lighting.

The village incorporates a local store, children's play area, a well-attended middle school and a rural church. The Upton Road provides access to Worcester or Inkberrow following the scenic route, and the A44 is the main trunk road from Evesham to the M5.