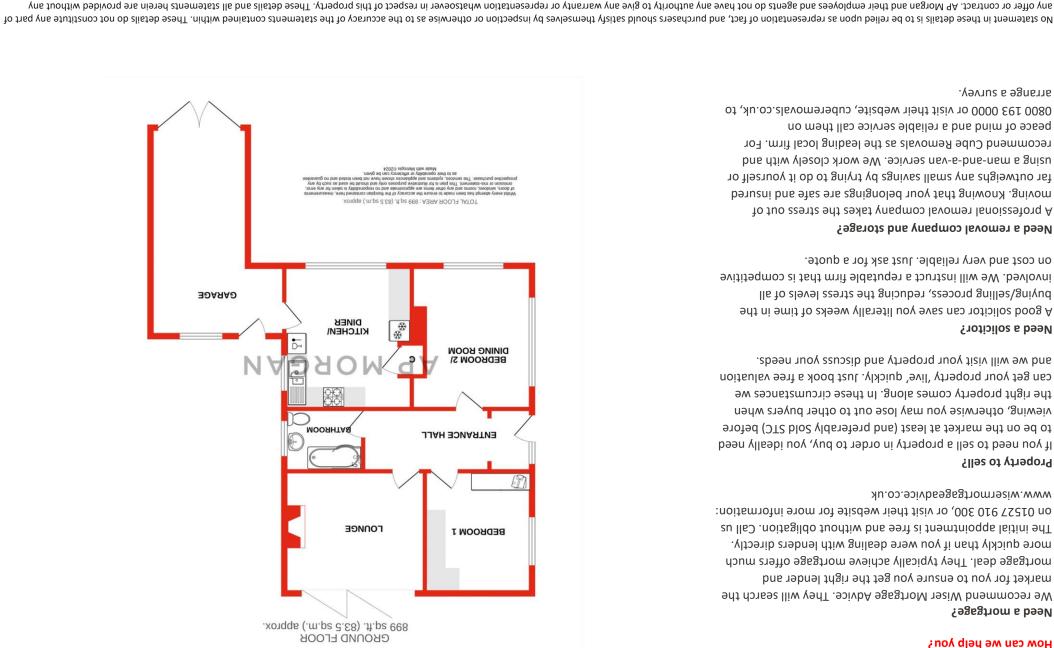

### **Details:**

**Entrance Hall** 

Lounge 11'5" x 13'1" (3.48m x 4m)

**Kitchen/Diner** 13'4" x 11'11" (4.06m x 3.63m) Both max

**Bedroom One** 11'5" x 10' (3.48m x 3.05m)

Dining Room/Bedroom Two  $13'4" \times 11'5" (4.06m \times 3.48m)$  Both max

**Bathroom** 5'9" x 7'5" (1.75m x 2.26m)

**Garage** 19'6" x 12'6" (5.94m x 3.8m) Both max

**EPC Rating:** C

**Council Tax Band:** C (tbc by solicitors). **Tenure:** Freehold (tbc by solicitors).

For more information or to arrange a viewing, please call us on 01527 910 300.