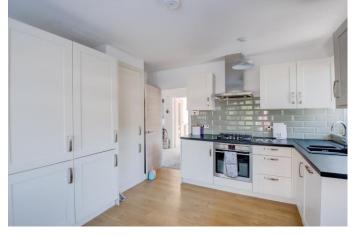

The attractive property is approached via a generous block paved driveway for parking multiple cars, access to a garage and a pathway leading round to the composite front door.

Once inside the welcoming interior briefly comprises: Entrance hall, bright and spacious lounge with remote operated gas fireplace and large bi-fold doors leading out to the rear garden, stylish fitted kitchen/diner having a range of fitted wall and base units, integrated oven with gas hob over, dishwasher, and an integral door through to the garage which has fitted power sockets, lighting and plumbing for a washing machine. To complete the layout is a double bedroom one with fitted wardrobes and built in dresser units, and a dual aspect double bedroom two which is currently being used as a dining room.

### **Details:**

**Entrance Hall** 

Lounge 11'5" x 13'1" (3.48m x 4m)

**Kitchen/Diner** 13'4" x 11'11" (4.06m x 3.63m) Both max

**Bedroom One** 11'5" x 10' (3.48m x 3.05m)

Dining Room/Bedroom Two  $13'4" \times 11'5" (4.06m \times 3.48m)$  Both max