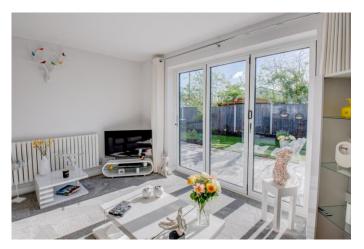

The attractive property is approached via a generous block paved driveway for parking multiple cars, access to a garage and a pathway leading round to the composite front door.

Once inside the welcoming interior briefly comprises: Entrance hall, bright and spacious lounge with remote operated gas fireplace and large bi-fold doors leading out to the rear garden, stylish fitted kitchen/diner having a range of fitted wall and base units, integrated oven with gas hob over, dishwasher, and an integral door through to the garage which has fitted power sockets, lighting and plumbing for a washing machine. To complete the layout is a double bedroom one with fitted wardrobes and built in dresser units, and a dual aspect double bedroom two which is currently being used as a dining room.