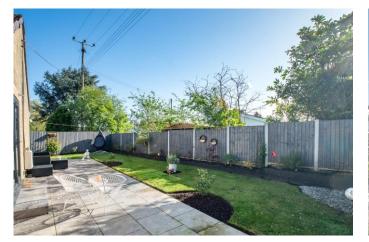

Moving outside the property enjoys a beautifully maintained, sunny aspect rear garden laid to an initial paved patio seating area to lawn with planted beds, greenhouse, and a side access gate to the frontage.