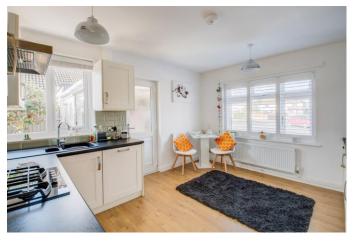

The attractive property is approached via a generous block paved driveway for parking multiple cars, access to a garage and a pathway leading round to the composite front door.

Once inside the welcoming interior briefly comprises: Entrance hall, bright and spacious lounge with remote operated gas fireplace and large bi-fold doors leading out to the rear garden, stylish fitted kitchen/diner having a range of fitted wall and base units, integrated oven with gas hob over, dishwasher, and an integral door through to the garage which has fitted power sockets, lighting and plumbing for a washing machine. To complete the layout is a double bedroom one with fitted wardrobes and built in dresser units, and a dual aspect double bedroom two which is currently being used as a dining room.

### **Details:**

**Entrance Hall** 

Lounge 11'5" x 13'1" (3.48m x 4m)

**Kitchen/Diner** 13'4" x 11'11" (4.06m x 3.63m) Both max

**Bedroom One** 11'5" x 10' (3.48m x 3.05m)

Dining Room/Bedroom Two  $13'4" \times 11'5" (4.06m \times 3.48m)$  Both max