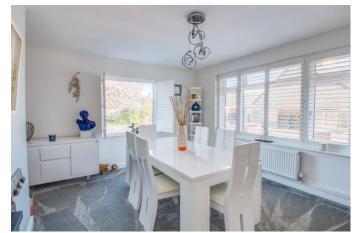

The attractive property is approached via a generous block paved driveway for parking multiple cars, access to a garage and a pathway leading round to the composite front door.

Once inside the welcoming interior briefly comprises: Entrance hall, bright and spacious lounge with remote operated gas fireplace and large bi-fold doors leading out to the rear garden, stylish fitted kitchen/diner having a range of fitted wall and base units, integrated oven with gas hob over, dishwasher, and an integral door through to the garage which has fitted power sockets, lighting and plumbing for a washing machine. To complete the layout is a double bedroom one with fitted wardrobes and built in dresser units, and a dual aspect double bedroom two which is currently being used as a dining room.

### **Details:**

**Entrance Hall** 

Lounge 11'5" x 13'1" (3.48m x 4m)

**Kitchen/Diner** 13'4" x 11'11" (4.06m x 3.63m) Both max

**Bedroom One** 11'5" x 10' (3.48m x 3.05m)

Dining Room/Bedroom Two  $13'4" \times 11'5" (4.06m \times 3.48m)$  Both max