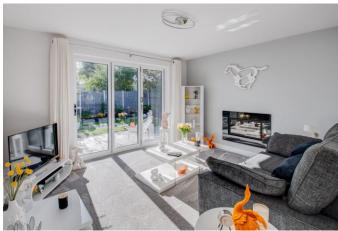

The attractive property is approached via a generous block paved driveway for parking multiple cars, access to a garage and a pathway leading round to the composite front door.

Once inside the welcoming interior briefly comprises: Entrance hall, bright and spacious lounge with remote operated gas fireplace and large bi-fold doors leading out to the rear garden, stylish fitted kitchen/diner having a range of fitted wall and base units, integrated oven with gas hob over, dishwasher, and an integral door through to the garage which has fitted power sockets, lighting and plumbing for a washing machine. To complete the layout is a double bedroom one with fitted wardrobes and built in dresser units, and a dual aspect double bedroom two which is currently being used as a dining room.