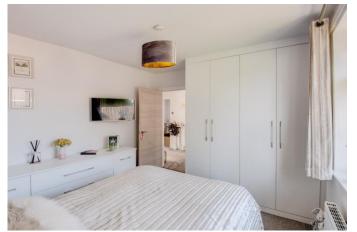

The attractive property is approached via a generous block paved driveway for parking multiple cars, access to a garage and a pathway leading round to the composite front door.

Once inside the welcoming interior briefly comprises: Entrance hall, bright and spacious lounge with remote operated gas fireplace and large bi-fold doors leading out to the rear garden, stylish fitted kitchen/diner having a range of fitted wall and base units, integrated oven with gas hob over, dishwasher, and an integral door through to the garage which has fitted power sockets, lighting and plumbing for a washing machine. To complete the layout is a double bedroom one with fitted wardrobes and built in dresser units, and a dual aspect double bedroom two which is currently being used as a dining room.

### **Details:**

**Entrance Hall** 

Lounge 11'5" x 13'1" (3.48m x 4m)

**Kitchen/Diner** 13'4" x 11'11" (4.06m x 3.63m) Both max

**Bedroom One** 11'5" x 10' (3.48m x 3.05m)

Dining Room/Bedroom Two  $13'4" \times 11'5" (4.06m \times 3.48m)$  Both max